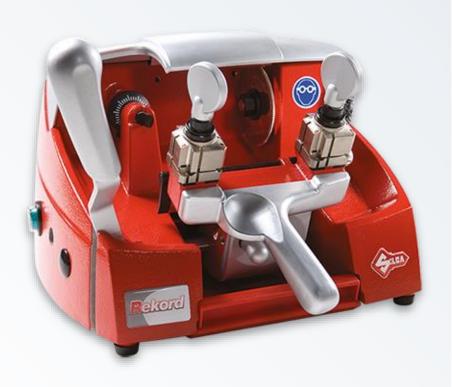

#### Rekord features:

- smooth and precise carriage movements,
- four-sided rotating clamps with ergonomic handles,
- mechanical tracer point with micrometric adjustment,
- wide tool compartments for making your daily work more practical and comfortable.

#### **Smooth and precise carriage** movements

- The left hand-side lever ensures **precise** shifts without play, while the selflubricating DU® bushes guarantee smooth carriage movements.
- The carriage is released by means of a button below the ergonomic front lever.
- In the Rekord S version of the machine pushing this button starts the cutter motor.

#### Four-sided clamps

■ The sintered four-sided clamps feature anatomic handles with a ball bearing system for perfectly fixing the key without damaging the clamp.

#### Comfortable and efficient work station

- A wide accessories area equipped with an anti-slip mat on the upper part of the machine makes it easy to get the tools used most frequently, such as bars, stops and brushes.
- Below the machine body there is a practical moulded storage compartment for stocking other accessories.

#### **Easy calibration**

Rekord is equipped with a mechanical tracer point with micrometric adjustment ring nut for an easy calibration and quality cutting results.

#### **Optimized structure for a clean** working area

■ The sloping structure of the machine ensures an effective disposal of metal chippings, which are collected in the removable swarf tray.

#### **Cut keys finished perfectly**

■ The de-burring brush is made of tynex and is activated by means of the same power switch which starts the cutter motor.

#### **Perfect illumination**

Rekord has a **led light** over the cutter for a clear illumination of the working area.