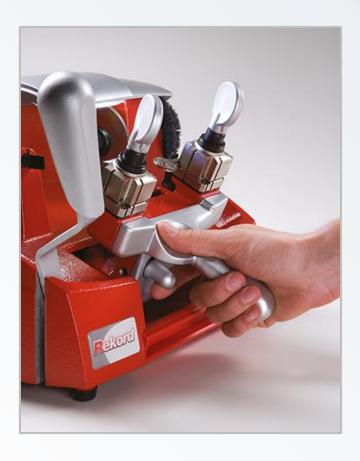

#### **Smooth and precise carriage** movements

- The left hand-side lever ensures **precise** shifts without play, while the selflubricating DU® bushes guarantee smooth carriage movements.
- The carriage is released by means of a button below the ergonomic front lever.
- In the Rekord S version of the machine pushing this button starts the cutter motor.