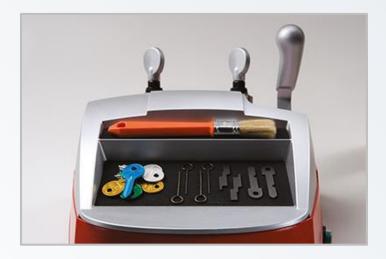

#### Comfortable and efficient work station

- A wide accessories area equipped with an anti-slip mat on the upper part of the machine makes it easy to get the tools used most frequently, such as bars, stops and brushes.
- Below the machine body there is a practical moulded storage compartment for stocking other accessories.