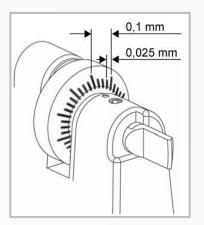

#### **Easy calibration**

Rekord is equipped with a mechanical tracer point with micrometric adjustment ring nut for an easy calibration and quality cutting results.