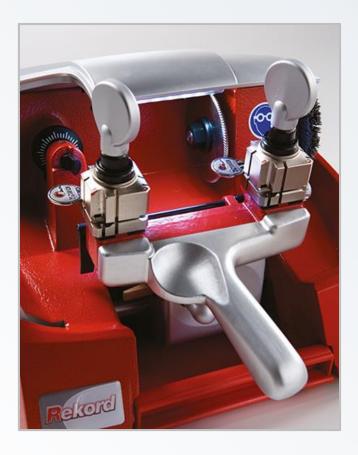

#### **Smooth and precise carriage** movements

- The left hand-side lever ensures **precise** shifts without play, while the selflubricating DU® bushes guarantee smooth carriage movements.
- The carriage is released by means of a button below the ergonomic front lever.
- In the Rekord S version of the machine pushing this button starts the cutter motor.

#### Four-sided clamps

■ The sintered four-sided clamps feature anatomic handles with a ball bearing system for perfectly fixing the key without damaging the clamp.

#### **Easy calibration**

Rekord is equipped with a mechanical tracer point with micrometric adjustment ring nut for an easy calibration and quality cutting results.