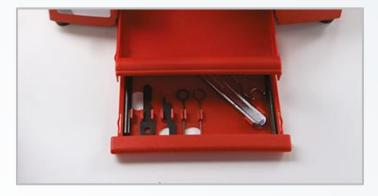

#### Comfortable and efficient work station

- A wide accessories area equipped with an anti-slip mat on the upper part of the machine makes it easy to get the tools used most frequently, such as bars, stops and brushes.
- Below the machine body there is a practical moulded storage compartment for stocking other accessories.