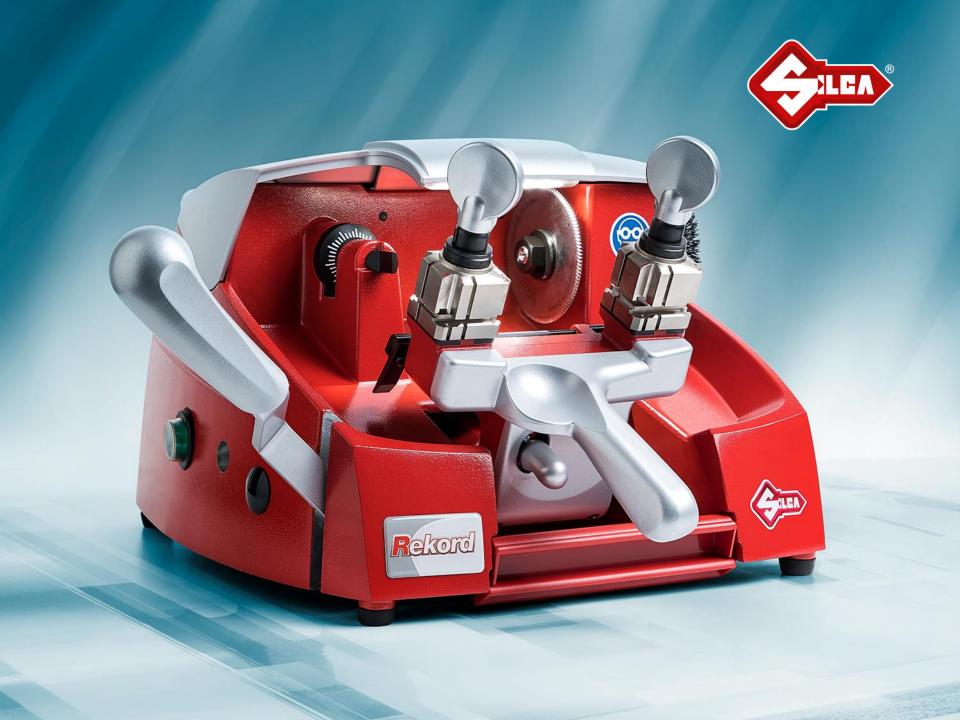

# The mechanical key machine for flat and cruciform keys

Rekord is the mechanical key cutting machine for flat cylinder and vehicle keys and cruciform keys.

Rekord has been designed and manufactured in conformity with CE mark European standards.

#### Rekord features:

- smooth and precise carriage movements,
- four-sided rotating clamps with ergonomic handles,
- mechanical tracer point with micrometric adjustment,
- wide tool compartments for making your daily work more practical and comfortable.

#### **Smooth and precise carriage** movements

- The left hand-side lever ensures **precise** shifts without play, while the selflubricating DU® bushes guarantee smooth carriage movements.
- The carriage is released by means of a button below the ergonomic front lever.
- In the Rekord S version of the machine pushing this button starts the cutter motor.

#### Four-sided clamps

■ The sintered four-sided clamps feature anatomic handles with a ball bearing system for perfectly fixing the key without damaging the clamp.

#### Comfortable and efficient work station

- A wide accessories area equipped with an anti-slip mat on the upper part of the machine makes it easy to get the tools used most frequently, such as bars, stops and brushes.
- Below the machine body there is a practical moulded storage compartment for stocking other accessories.

#### **Easy calibration**

Rekord is equipped with a mechanical tracer point with micrometric adjustment ring nut for an easy calibration and quality cutting results.

#### **Optimized structure for a clean** working area

■ The sloping structure of the machine ensures an effective disposal of metal chippings, which are collected in the removable swarf tray.

#### **Cut keys finished perfectly**

■ The de-burring brush is made of tynex and is activated by means of the same power switch which starts the cutter motor.

#### **Perfect illumination**

Rekord has a **led light** over the cutter for a clear illumination of the working area.

#### Safe for the operator

- The on-off switch features a safety cut-out for user protection.
- The machine needs to be manually re-started after a power interruption.

| Technical Data |                                                                           |
|----------------|---------------------------------------------------------------------------|
| Power supply   | 230V-50/60Hz - 120V-60Hz                                                  |
| Cutter motor   | single phase and speed                                                    |
| Cutter         | HSS (high speed steel)                                                    |
| Cutter speed   | 1350/1620 rpm (230V-50/60Hz), 1620 rpm (120V-60Hz)                        |
| Standard clamp | sintered, rotating 4-sided                                                |
| Movements      | by gear on rectified carriage                                             |
| Carriage runs  | 43 mm                                                                     |
| Dimensions     | Width: 330 mm (including lever: 510 mm),<br>Depth: 430 mm, Height: 270 mm |
| Weight         | 19 kg                                                                     |