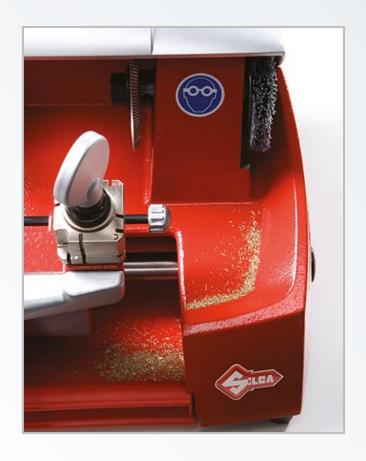

#### **Optimized structure for a clean** working area

■ The sloping structure of the machine ensures an effective disposal of metal chippings, which are collected in the removable swarf tray.

#### **Cut keys finished perfectly**

■ The de-burring brush is made of tynex and is activated by means of the same power switch which starts the cutter motor.