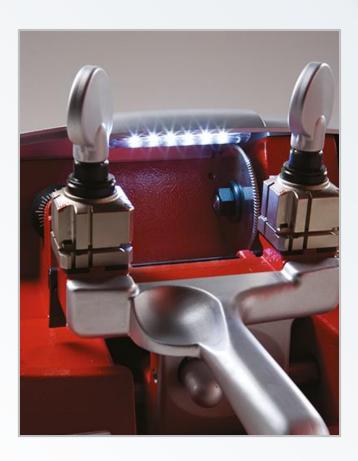

#### **Perfect illumination**

Rekord has a **led light** over the cutter for a clear illumination of the working area.