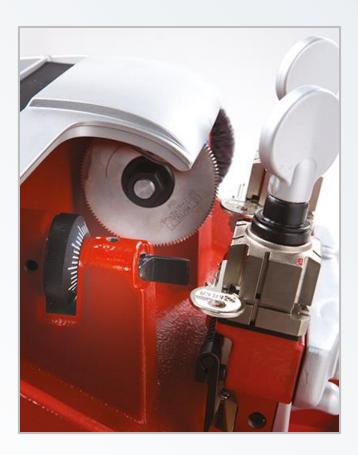

#### Four-sided clamps

■ The sintered four-sided clamps feature anatomic handles with a ball bearing system for perfectly fixing the key without damaging the clamp.

#### **Easy calibration**

Rekord is equipped with a mechanical tracer point with micrometric adjustment ring nut for an easy calibration and quality cutting results.