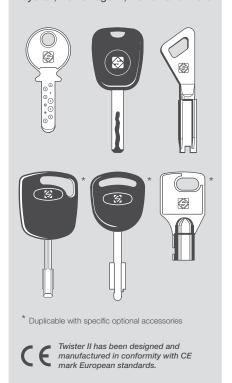

#### Twister II

Twister II is a mechanical key cutting machine for dimple, laser and Fichet® type keys. With the dedicated optional accessories it can duplicate also tubular keys and vehicle keys for the following brands: Audi®, BMW®, Ford®, Honda®, Mercedes®, Opel-Vauxhall®, Porsche®, Toyota®, Volkswagen®, Volvo® and more.

#### Optional accessories

A specific range of optional accessories is available to expand the machine capabilities.

Energy-saving led light