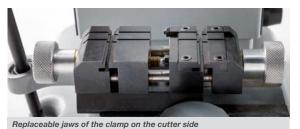

#### Easy to maintain

Twister II features an optimized and economical repair solution for substituting worn out clamps thanks to the replaceable iaws of the clamp on the cutter side of the machine.