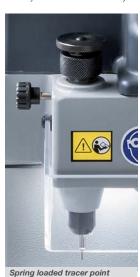

#### **Spring loaded tracer** point for accurate results

The spring loaded tracer point, activated by rotating the locking nut, grants proper centering of cuts on the keys, ensures a perfect depth alignment and allows for adjustment to worn keys.