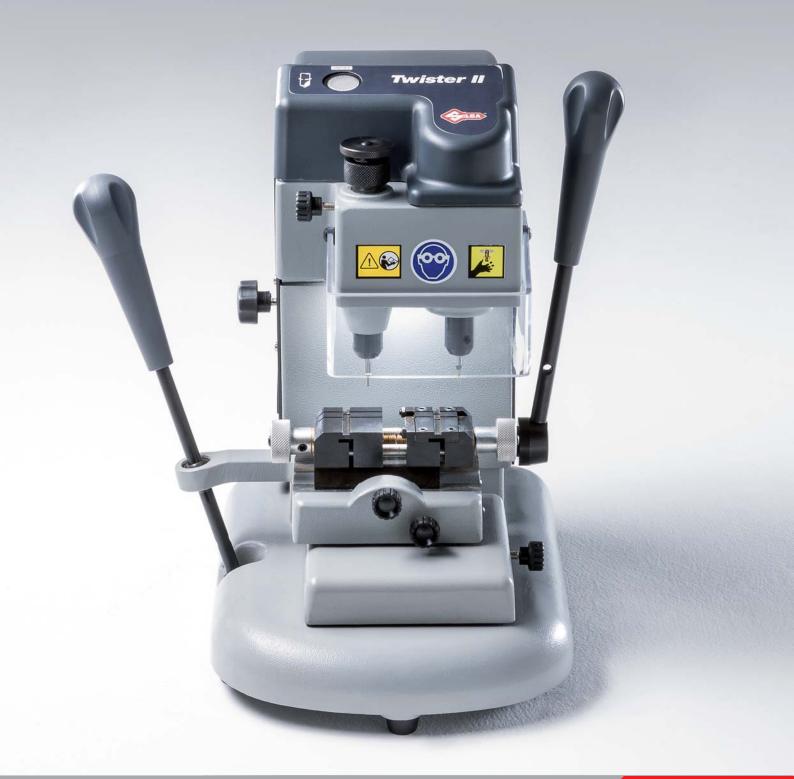

# Twister II

#### Twister II

Twister II is a mechanical key cutting machine for dimple, laser and Fichet® type keys. With the dedicated optional accessories it can duplicate also tubular keys and vehicle keys for the following brands: Audi®, BMW®, Ford®, Honda®, Mercedes®, Opel-Vauxhall®, Porsche®, Toyota®, Volkswagen®, Volvo® and more.

#### Reliable, cost-effective, easy and comfortable to use

Twister II is an easy to use, reliable and convenient mechanical key cutting machine delivering accurate and consistent duplicates of dimple, laser and Fichet® type keys. The machine provides a range of optional accessories for expanding its capabilities to tubular keys and to a wide range of vehicle keys.

#### **Practical and comfortable** to operate

The two-axis carriage is controlled by a system of ball bearings and guides for smooth and effortless movements. An ergonomic handle on the left side of the machine for locking the carriage facilitates the duplication of keys and prevents movement during transport.

#### **Spring loaded tracer** point for accurate results

The spring loaded tracer point, activated by rotating the locking nut, grants proper centering of cuts on the keys, ensures a perfect depth alignment and allows for adjustment to worn keys.

#### Easy to maintain

Twister II features an optimized and economical repair solution for substituting worn out clamps thanks to the replaceable iaws of the clamp on the cutter side of the machine.

#### **Energy-saving and** ergonomic illumination

The working area of the machine is illuminated by an integrated LED light, an energy-efficient and healthier solution which allows for cost savings, avoids flickering and limits eyestrain after a prolonged use.