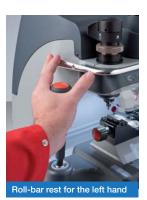

### **Ergonomic roll-bar**

The roll-bar rest for the **left hand** provides the Operator with ideal and comfortable working conditions.