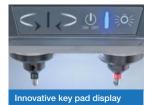

#### **Calibration system**

An innovative key pad display facilitates the electromechanical calibration of the machine.