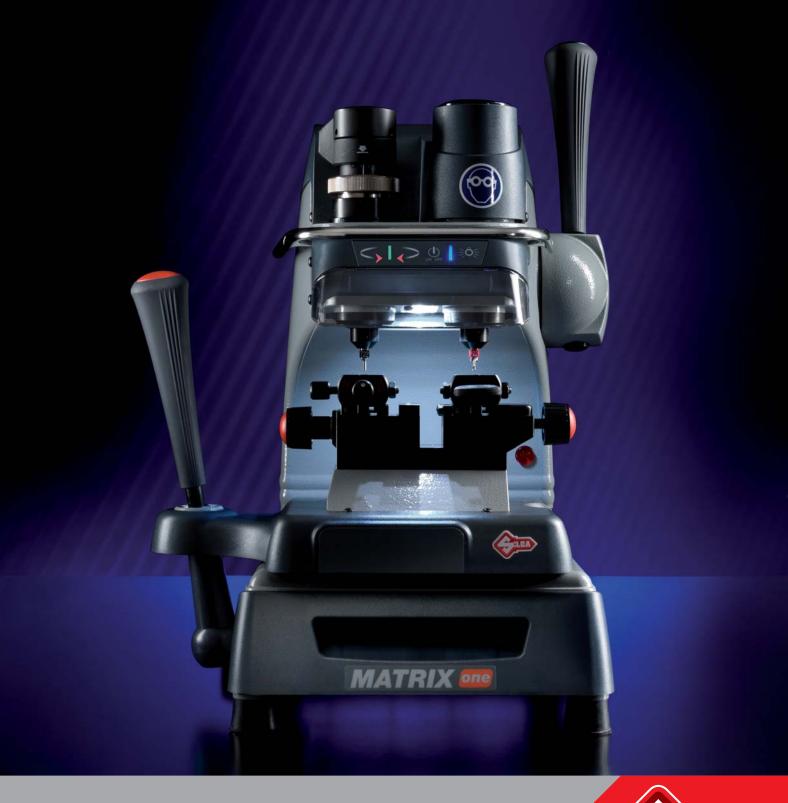

### **MATRIX ONE**

Matrix One is Silca's key cutting machine for laser keys and keys with flat dimple cuts.

\* Narrow stem vehicle keys and Fichet® type keys can be duplicated with specific Silca's optional adapters.

## User-friendly, Precise, Versatile

Matrix One, Silca's key cutting machine for laser keys and keys with flat dimple cuts, represents a winning combination of precise and smooth movements, ergonomic and comfortable working area, guaranteeing great performances thanks to the electromechanical gauging system.

#### Precise, reliable and practical

Matrix One is characterized by electromechanical calibration, centesimal precision in depths adjusting and by a spring loaded tracer point with spring cam to facilitate operations. A micrometric gauge is used for tools alignment and also for adjusting small variations in depths, often necessary to copy worn keys.

### **Ergonomic roll-bar**

The roll-bar rest for the **left hand** provides the Operator with ideal and comfortable working conditions.

#### Safe and efficient

The lever controlling the movements on the vertical axis (Z axis) has a push button to activate an incorporated micro-switch ensuring greater Operator safety, speed and efficiency.

#### Comfortable to use

The led lighting guarantees perfect illumination of the working area. Matrix One features also an easy-to-reach accessories area and a capacious pull-out tool-holder unit located on top and at the bottom of the machine.