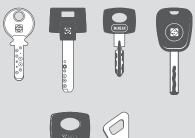

### **MATRIX ONE**

Matrix One is Silca's key cutting machine for laser keys and keys with flat dimple cuts.

\* Narrow stem vehicle keys and Fichet® type keys can be duplicated with specific Silca's optional adapters.

#### Wide range of keys cut

With Matrix One, you will be able to accurately and easily cut a wide range of laser and dimple keys, without the need of optional accessories. Narrow stem vehicle keys and Fichet® type keys can be duplicated with Silca's specific optional adapters.