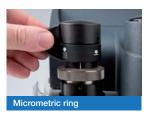

#### Precise, reliable and practical

Matrix One is characterized by electromechanical calibration, centesimal precision in depths adjusting and by a spring loaded tracer point with spring cam to facilitate operations. A micrometric gauge is used for tools alignment and also for adjusting small variations in depths, often necessary to copy worn keys.